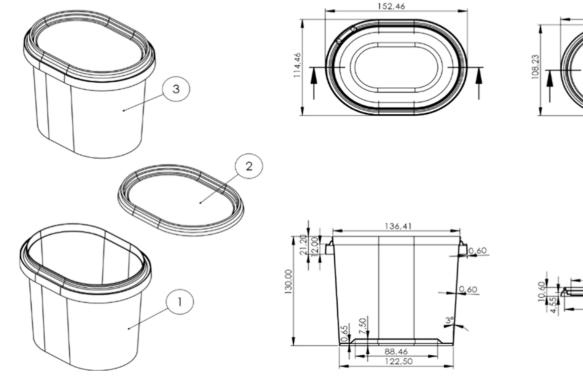

Unit weight of the tub is 39 gr / Unit weight of the lid is 11 gr / Total unit weight is 50 gr Filling volume is 1120 ml