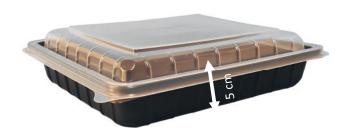

## **PRODUCT DATA SHEET**

**PRODUCT CODE: TX011** 

**DESCRIPTION:** Meal Prep Food Tray



## **TECHNICAL DRAWINGS**



## MATERIAL, COLOR, QUALITY CONTROL and WEIGHT

Meal Prep Food Tray and lids are produced by polypropylene in grades approved for food packaging according to New Code for Foodstuff and beverages 1998, Chapter II, Art.26. <u>Both lid and the tray are food grade for human consumption</u>.



Production is certificated according to EN ISO 9001:2000.



## **LOGISTIC & PALLETISING**



Carton Box Dimensions : 60\*40\*70 cm (w\*l\*h)

Quantity / Carton Box : 240 pcs Carton Boxes / Pallet : 20 pcs

Quantity / Pallet : 4.800 pcs (sets)



**Quantity / Standart Truck**: 28.800 pcs