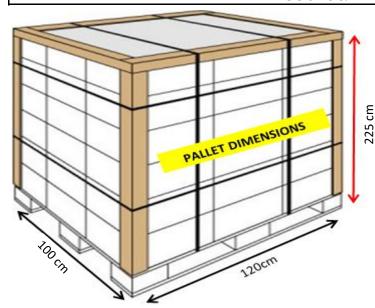

## **LOGISTIC & PALLETISING**

Carton Box Dimensions : 60\*40\*70 cm (w\*l\*h)

Quantity / Carton Box : 240 pcs Carton Boxes / Pallet : 20 pcs

Quantity / Pallet : 4.800 pcs (sets)

**Quantity / Standart Truck**: 28.800 pcs