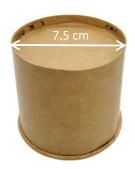

## **PRODUCT DATA SHEET**

**PRODUCT CODE:** DSV500

**DESCRIPTION:** Plastic Container with Lid

DSV500 containers can be produced with all colors as per the demand of the customer. Production is certificated according to EN ISO 9001:2000.

Cup: 16,5 gr Lid: 4,4 gr Volume: 500 ml