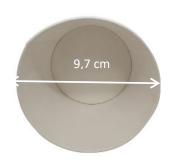

## **PRODUCT DATA SHEET**

**PRODUCT CODE:** DSV500

**DESCRIPTION:** Plastic Container with Lid

DSV500 containers can be produced with all colors as per the demand of the customer. Production is certificated according to EN ISO 9001:2000.

Cup: 16,5 gr Lid: 4,4 gr Volume: 500 ml