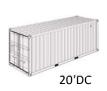

## **LOGISTIC & PALLETISING**

Box Dimensions (w\*I\*h) : 49x39x58 cm (cup)

Quantity / Box : 1.000 pcs (cup)

Boxes / Pallet : 24 pcs (cup)
Quantity / Pallet : 24.000 pcs (cup)

Quantity / Standard Truck : 144.000 pcs Quantity / 20'DC Container : 240.000 pcs Quantity / 40'HC Container : 504.000 pcs