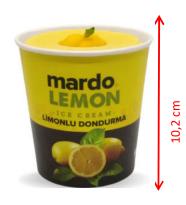

## **PRODUCT DATA SHEET**

**PRODUCT CODE:** DSV500

**DESCRIPTION:** Plastic Container with Lid

DSV500 containers can be produced with all colors as per the demand of the customer. Production is certificated according to EN ISO 9001:2000.

Cup: 16,5 gr Lid: 4,4 gr Volume: 500 ml