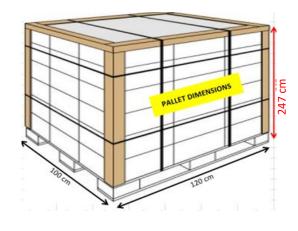

## **LOGISTIC & PALLETISING**

Box Dimensions (w\*I\*h) : 49x39x58 cm (cup)

Quantity / Box : 1.000 pcs (cup)

Boxes / Pallet : 24 pcs (cup)
Quantity / Pallet : 24.000 pcs (cup)

Quantity / Standard Truck : 144.000 pcs Quantity / 20'DC Container : 240.000 pcs Quantity / 40'HC Container : 504.000 pcs