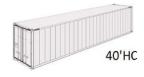

## **LOGISTIC & PALLETISING**

Box Dimensions (w\*I\*h) : 49x39x58 cm (cup)

Quantity / Box : 1.000 pcs (cup)

Boxes / Pallet : 24 pcs (cup)
Quantity / Pallet : 24.000 pcs (cup)

Quantity / Standard Truck : 144.000 pcs Quantity / 20'DC Container : 240.000 pcs Quantity / 40'HC Container : 504.000 pcs