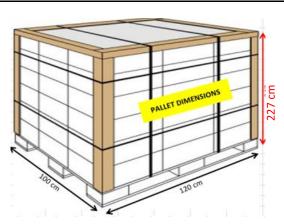

## LOGISTIC & PALLETISING

| Box Dimensions (w*l*h)<br>Quantity / Box                                              | : | 62*50*53 cm (cup)<br>800 pcs (cup)       |
|---------------------------------------------------------------------------------------|---|------------------------------------------|
| Boxes / Pallet<br>Quantity / Pallet                                                   | : | 16 pcs<br>12.800 pcs (cup)               |
| Quantity / Standard Truck<br>Quantity / 20'DC Container<br>Quantity / 40'HC Container | : | 76.800 pcs<br>128.000 pcs<br>268.800 pcs |