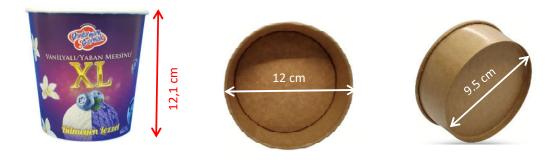

## **TECHNICAL DRAWINGS & PICTURES**

DSV1000 containers can be produced with all colors as per the demand of the customer. Production is certificated according to EN ISO 9001:2000.

Cup: 24,3 gr Lid: 3,8 gr Volume: 1000 ml