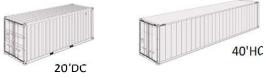

## LOGISTIC & PALLETISING

| Box Dimensions (w*l*h)<br>Quantity / Box                                              | : | 62*50*53 cm (cup)<br>800 pcs (cup)       |
|---------------------------------------------------------------------------------------|---|------------------------------------------|
| Boxes / Pallet<br>Quantity / Pallet                                                   | : | 16 pcs<br>12.800 pcs (cup)               |
| Quantity / Standard Truck<br>Quantity / 20'DC Container<br>Quantity / 40'HC Container | : | 76.800 pcs<br>128.000 pcs<br>268.800 pcs |