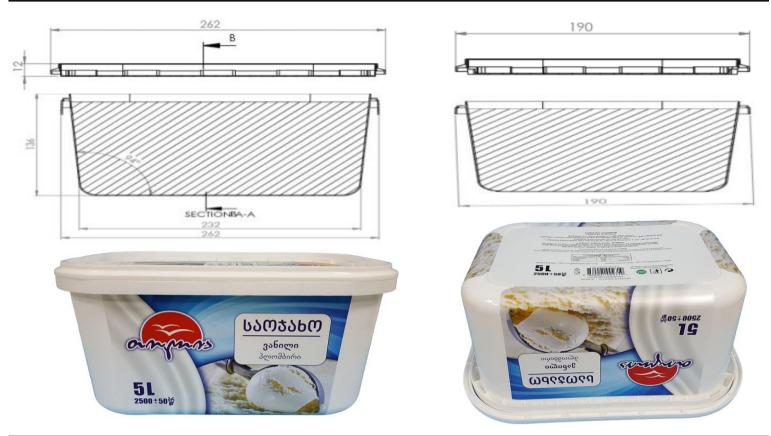

## **TECHNICAL DRAWINGS & PICTURES**

DKK5003 body and lid can be produced with all colors as per the demand of the customer.Production is certificated according to EN ISO 9001:2000.Body: 126 gr (±3)Lid: 47,5 gr (±2,5)Volume: 5000 ml

LOGISTIC & PALLETISING 40\*60\*48 cm (w \* l \* h) **Box Dimensions** : **Boxes per Pallet** : 20 Quantity per Pallet : 1.280 pieces (Tub) Quantity per Pallet : 4.160 pieces (Lid) Quantity per Truck 32.250 sets (Set = Tub + Lid) : Quantity per 40'HC Container 24.400 sets (Set = Tub + Lid) Quantity per 20'DC Container 10.750 sets (Set = Tub + Lid) • Standart Truck 20'DC 40'HC