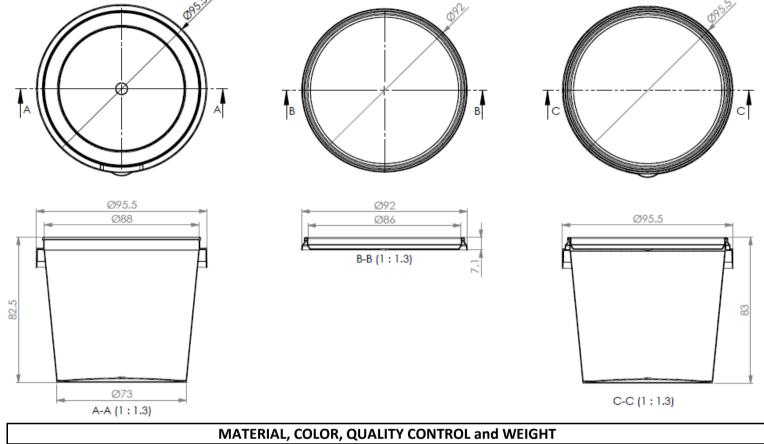

DYK350 container and lid can be produced with all colors as per the demand of the customer. Production is certificated according to EN ISO 9001:2000. Container: 14,5 gr ( $\pm$ %5) Lid: 4 gr ( $\pm$ %5) Brimful Volume: 370 ml