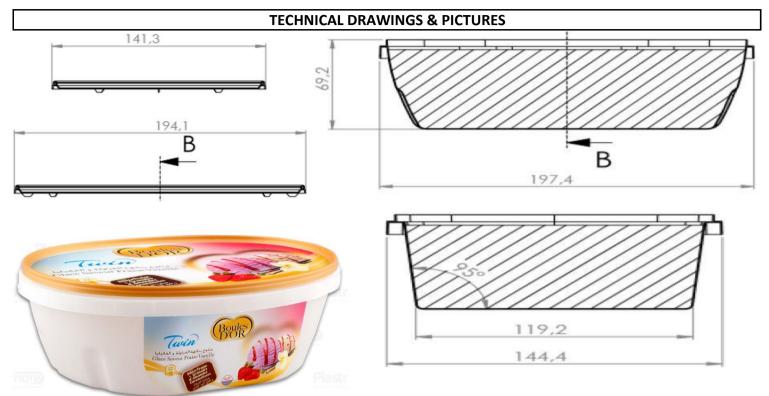

## **PRODUCT DATA SHEET**

PRODUCT CODE: DÖK1014

DESCRIPTION: PP-IML Container for Food Packaging

|                                                                                                                                                           | MATERIAL, COLO           | R, QUALITY CONTROL and WEIGHT                                                            |     |
|-----------------------------------------------------------------------------------------------------------------------------------------------------------|--------------------------|------------------------------------------------------------------------------------------|-----|
| -                                                                                                                                                         | oodstuff and beverages 1 | ngrades approved for food packaging<br>1998, Chapter II, Art.26. <u>Both lid and the</u> |     |
| DÖK1014 container and lid can be produced with all colors as per the demand of the customer.<br>Production is certificated according to EN ISO 9001:2000. |                          |                                                                                          |     |
| Container: 35,0 gr (±1)                                                                                                                                   | Lid: 16,5 gr (±1)        | Volume: 1000 ml                                                                          | 201 |