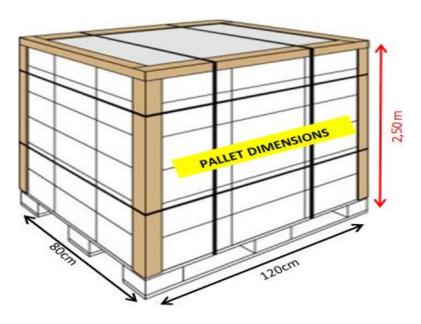

## GISTIC & PALLETISING

| <b>Carton Box Dimensions</b> | : | 59*40*48    |
|------------------------------|---|-------------|
| Carton Box Dimensions        | : | 59*40*48    |
| Quantity / Carton Box        | : | 240 pcs (tu |
| Quantity / Carton Box        | : | 1.080 pcs   |

Quantity / 40'HC : 123.120 pcs

- 59\*40\*48 cm (w\*l\*h) (tub)
- cm (w\*l\*h) (lid)
- ub)
- (lid)