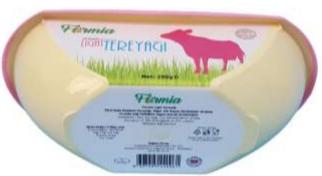

## **PRODUCT DATA SHEET**

PRODUCT CODE: DÖF300

**DESCRIPTION: PP-IML Cup for Food Packaging** 

## **TECHNICAL DRAWINGS & PICTURES**