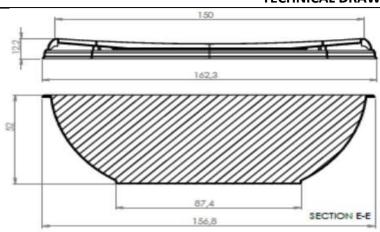

## **TECHNICAL DRAWINGS & PICTURES**

Tub: 14,5 gr (±2) Lid: 7 gr (±1) Volume: 300 ml