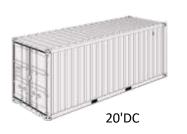

## **LOGISTIC & PALLETISING**

Box Dimensions (tub) : 40\*40\*46 cm (w \* I \* h) Box Dimensions (lid) : 40\*60\*24 cm (w \* I \* h)

Boxes per Pallet (tub) : 30 Boxes per Pallet (lid) : 40

Quantity per 20'DC Container : 116.800 sets (Set = Tub + Lid)