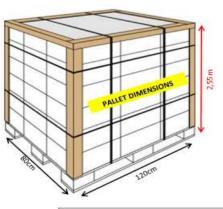

## **LOGISTIC & PALLETISING**

Box Dimensions (tub) : 40\*40\*46 cm (w \* I \* h) Box Dimensions (lid) : 40\*60\*24 cm (w \* I \* h)

Boxes per Pallet (tub) : 30 Boxes per Pallet (lid) : 40

Quantity per 20'DC Container : 116.800 sets (Set = Tub + Lid)