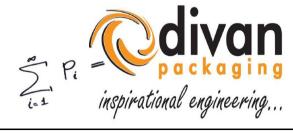

## **PRODUCT DATA SHEET**

PRODUCT CODE: DKK1100

**DESCRIPTION: PP-IML Container for Food Packaging** 



## **TECHNICAL DRAWINGS & PICTURES**



## MATERIAL, COLOR, QUALITY CONTROL and WEIGHT

Bodies and lids are produced by polypropylene in grades approved for food packaging according to New Code for Foodstuff and beverages 1998, Chapter II, Art.26. Both lid and body are food grade for human consumption.

100% Recyclable



DKK1100 body and lid can be produced with all colors as per the demand of the customer. Production is certificated according to EN ISO 9001:2000.

Lid: 16 gr (±%5) Body: 33 gr (±%5) Volume: 1100 ml







Quantity per Pallet 4.800 pieces (Set) 124.800 sets (Set = Tub + Lid) Quantity per Truck Quantity per 40'HC Container 100.800 sets (Set = Tub + Lid)

Quantity per 20'DC Container 48.000 sets (Set = Tub + Lid)