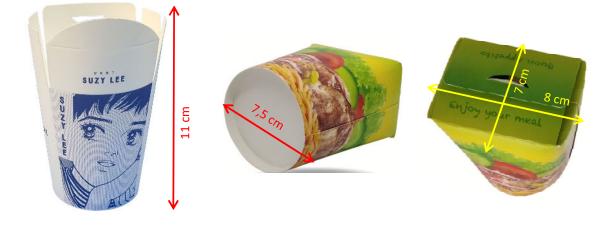

## **PRODUCT DATA SHEET**

PRODUCT CODE: DFT500



**DESCRIPTION:** Paper Box

## **TECHNICAL DRAWINGS & PICTURES**



## MATERIAL, COLOR, QUALITY CONTROL and WEIGHT

Boxes are produced by paper in grades approved for food packaging according to New Code for Foodstuff and beverages 1998, Chapter II, Art.26. Boxes are food grade for human consumption.

DFT500 box can be produced with all colors as per the demand of the customer. Production is certificated according to EN ISO 9001:2000.

Weight: 14 gr Volume: 500 ml

## LOGISTIC & PALLETISING



| Box Dimensions (w*l*h)<br>Quantity / Box | :<br>: | 50*21*65 cm<br>500 pcs |
|------------------------------------------|--------|------------------------|
| Boxes / Pallet                           | :      | 30 pcs                 |
| Quantity / Pallet                        | :      | 15.000 pcs             |
| Quantity / Standard Truck                | :