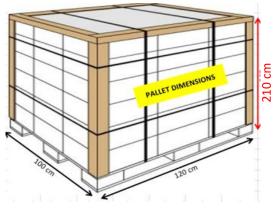

## LOGISTIC & PALLETISING

| Box Dimensions (w*l*h)<br>Quantity / Box | :<br>: | 50*21*65 cm<br>500 pcs |
|------------------------------------------|--------|------------------------|
| Boxes / Pallet                           | :      | 30 pcs                 |
| Quantity / Pallet                        | :      | 15.000 pcs             |
| Quantity / Standard Truck                | :      | 90.000 pcs             |
| Quantity / 20'DC Container               | :      | 150.000 pcs            |
| Quantity / 40'HC Container               | :      | 315.000 pcs            |