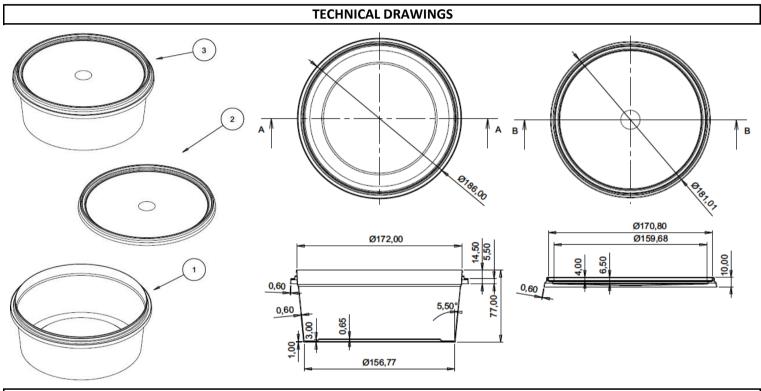

**PRODUCT DATA SHEET**  $\sum_{i=1}^{\infty} P_i$  DivanPackaging www.divanpackaging.com

DYK1255: 1.5L PP IML TUB & PP IML LID

## MATERIAL, COLOR, QUALITY CONTROL and WEIGHT

Containers and lids are produced by polypropylene in grades approved for food packaging according to New Code for Foodstuff and beverages 1998, Chapter II, Art.26. Both lid and the container are food grade for human consumption.

DYK1255 tub and lid can be produced with all colors as per the demand of the customer. Production is certificated according to EN ISO 9001:2000. Tub: 40 gr (±1) Lid: 19 gr (±1)

Volume: 1.585 ml