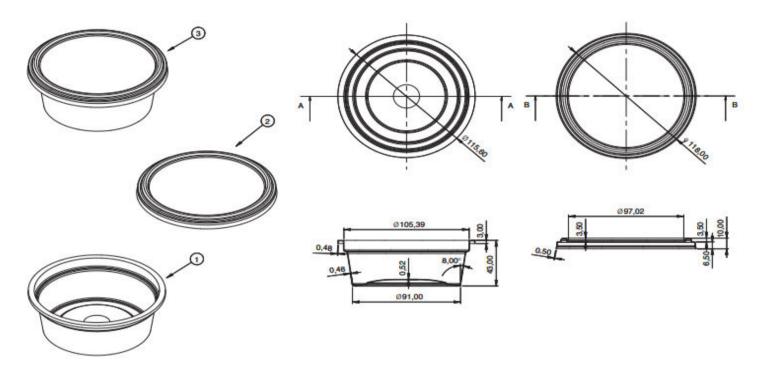

## **TECHNICAL DRAWINGS & PICTURES & IML DIE CUT DRAWINGS**

Container: 11,5 gr (±1)

Lid: 6,8 gr (±1)

Volume: 210 ml