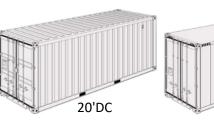

Quantity / 20'DC Container : 137.000 pcs

Quantity / 40'HC Container : 310.000 pcs
Quantity / Truck : 409.000 pcs