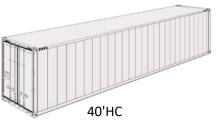

Quantity / 20'DC Container : 137.000 pcs

Quantity / 40'HC Container : 310.000 pcs
Quantity / Truck : 409.000 pcs