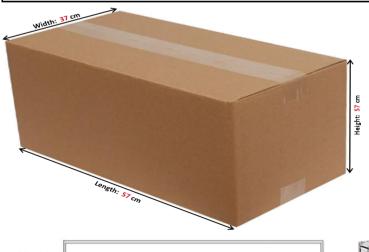

## **LOGISTIC & PALLETISING**

Standart Truck

Carton Box Dimensions : 37\*57\*57 cm (body)

Quantity / Carton Box : 750 pcs (body)

Carton Box Dimensions : 37\*57\*57 cm (lid)

Quantity / Carton Box : 1.680 pcs (lid)