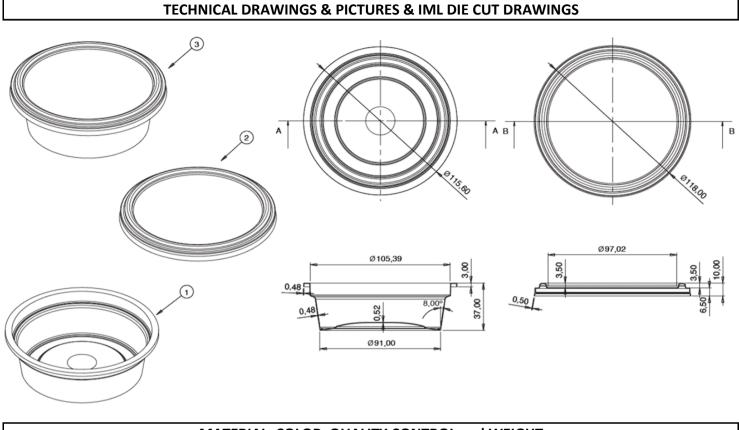

## **PRODUCT DATA SHEET**

**PRODUCT CODE:** DYF165

**DESCRIPTION:** PP-IML Container for Food Packaging

|                                                                                             | MATERIAL, COLOR, Q |         |                       |       |                     |        |
|---------------------------------------------------------------------------------------------|--------------------|---------|-----------------------|-------|---------------------|--------|
| Containers and lids are produced by polypropylene in grades approved for food packaging     |                    |         |                       |       |                     |        |
| according to New Code for Foodstuff and beverages 1998, Chapter II, Art.26.                 |                    |         |                       |       | 100%                | 0.5    |
| Both lid and the container are food grade for human consumption.                            |                    |         |                       |       | Recyclable          | CP     |
|                                                                                             |                    |         |                       |       | PP Material         | PP     |
| DYF165 container and lid can be produced with all colors as per the demand of the customer. |                    |         |                       |       |                     |        |
| Production is certificated according to EN ISO 9001:2000.                                   |                    |         |                       |       |                     |        |
| Container: 11,5 gr (±1) Lid: 6,8 gr (±1) Volume: 165 ml                                     |                    |         |                       |       |                     | JCI    |
|                                                                                             |                    |         |                       |       | MICROWAVE OVEN SAFE |        |
| LOGISTIC & PALLETISING                                                                      |                    |         |                       |       |                     |        |
| al cm                                                                                       |                    |         |                       |       |                     |        |
| Width: 37 cm                                                                                |                    | Carton  | <b>Box Dimensions</b> | :     | 37*57*57 cm         | (body) |
| Quantity / Carton Box                                                                       |                    |         |                       | :     | 840 pcs (body)      |        |
|                                                                                             |                    | 1       |                       |       |                     |        |
|                                                                                             |                    | Carton  | <b>Box Dimensions</b> | :     | 37*57*57 cm         | (lid)  |
|                                                                                             |                    | 🔓 Quant | ity / Carton Box      | :     | 1.680 pcs (lid)     |        |
|                                                                                             |                    |         |                       |       | , , ,               |        |
|                                                                                             |                    |         | ity / 20'DC Containe  | r:    | 150.000 pcs         |        |
|                                                                                             |                    |         | ity / 40'HC Containe  |       | 340.000 pcs         |        |
| 15                                                                                          |                    | •       | ity / Truck           | •••   | 450.000 pcs         |        |
| Length: 57 cm                                                                               |                    | Quant   |                       | •     | 450.000 pcs         |        |
|                                                                                             |                    |         |                       |       |                     |        |
|                                                                                             |                    |         |                       |       |                     |        |
| ( REMAILST )                                                                                |                    |         | a star                | in an |                     |        |
|                                                                                             | do at Taula        | Here L  | · ******              |       |                     |        |
| Stand                                                                                       | dart Truck         | 17.2    |                       |       |                     |        |
|                                                                                             |                    |         |                       |       |                     |        |
|                                                                                             | <u>e</u> ee        | No      | 20'DC                 | -     | 40'HC               |        |