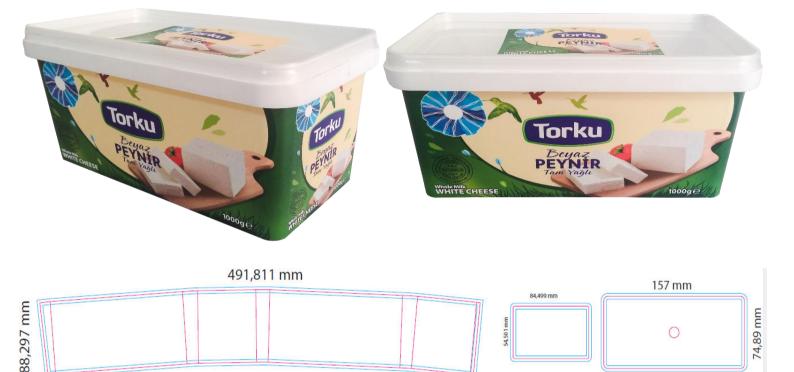

## **PRODUCT DATA SHEET**

**PRODUCT CODE: DKK1007** 

**DESCRIPTION: PP-IML Container for Food Packaging** 



## **TECHNICAL DRAWINGS & PICTURES & IML DIE CUT DRAWINGS**



## MATERIAL, COLOR, QUALITY CONTROL and WEIGHT

Containers and lids are produced by polypropylene in grades approved for food packaging according to New Code for Foodstuff and beverages 1998, Chapter II, Art.26. <u>Both lid and the container are food grade for human consumption</u>.



DKK1007 container and lid can be produced with all colors as per the demand of the customer. Production is certificated according to EN ISO 9001:2000.

Container: 38,7 gr (±1) Lid: 11,8 gr (±1) Volume: 1000 ml



## **LOGISTIC & PALLETISING**



Carton Box Dimensions : 40\*60\*44 cm (w\*l\*h)

Quantity / Carton Box : 216 pcs (body)
Quantity / Carton Box : 960 pcs (lid)
Carton Boyce / Pollet : 16 pcs

Carton Boxes / Pallet : 16 pcs

Quantity / Pallet: 3.456 pcs (body)Quantity / Pallet: 15.360 pcs (lid)

Pal