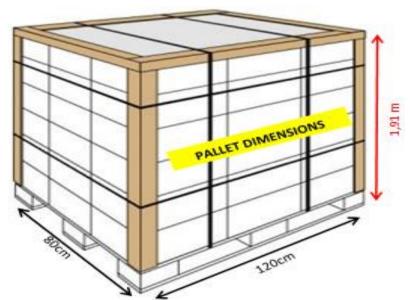

## **LOGISTIC & PALLETISING**

Carton Box Dimensions : 40\*60\*44 cm (w\*l\*h)

Quantity / Carton Box : 216 pcs (body)
Quantity / Carton Box : 960 pcs (lid)
Carton Boyce / Pollet : 16 pcs

Carton Boxes / Pallet : 16 pcs

Quantity / Pallet: 3.456 pcs (body)Quantity / Pallet: 15.360 pcs (lid)

Pallets / Standart Truck : 33 pcs

Quantity / Standart Truck : 93.000 pcs