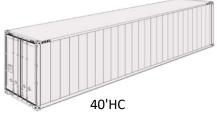

Quantity / 20'DC Container : 152.900 pcs Quantity / 40'HC Container : 333.600 pcs Quantity / Truck : 458.700 pcs