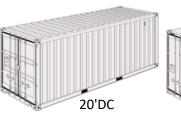

Quantity / 20'DC Container : 152.900 pcs Quantity / 40'HC Container : 333.600 pcs Quantity / Truck : 458.700 pcs