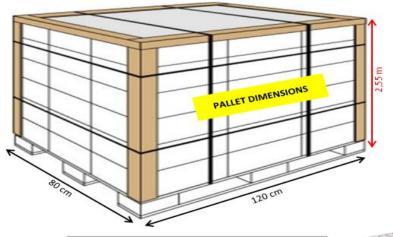

## **LOGISTIC & PALLETISING**

Standart Truck

Carton Box Dimensions : 40\*60\*47 cm (w\*I\*h)

Quantity / Carton Box : 695 pcs (body + lid)

Carton Boxes / Pallet : 20 pcs

Quantity / Pallet : 13.900 pcs (sets)