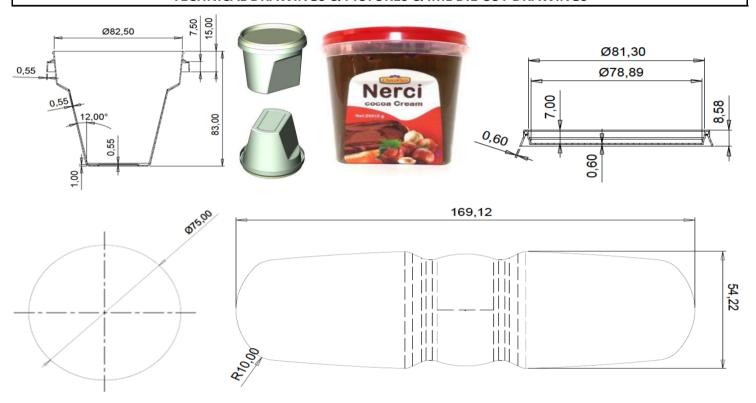

## **TECHNICAL DRAWINGS & PICTURES & IML DIE CUT DRAWINGS**

## MATERIAL, COLOR, QUALITY CONTROL and WEIGHT

Containers and lids are produced by polypropylene in grades approved for food packaging according to New Code for Foodstuff and beverages 1998, Chapter II, Art.26. Both lid and the container are food grade for human consumption.

100% Recyclable PP Material

**D288** container and lid can be produced with all colors as per the demand of the customer. Production is certificated according to EN ISO 9001:2000.

Container: 14,1 gr (±1)

Lid: 4,9 gr (±1)

Volume: 288 ml