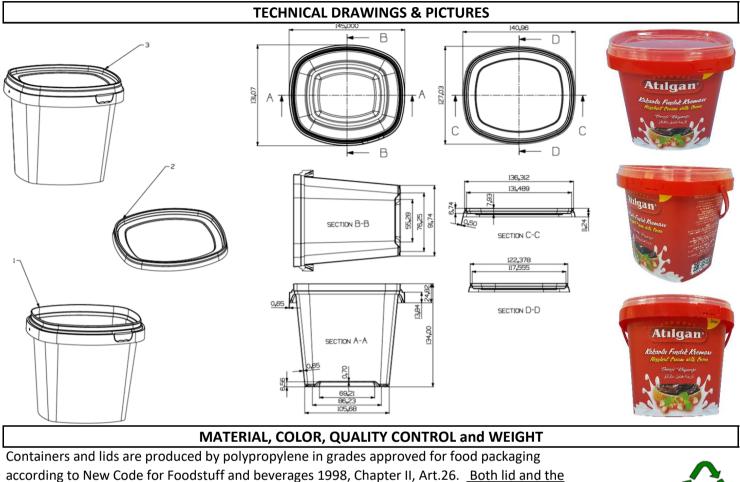

## **PRODUCT DATA SHEET**

PRODUCT CODE: DÖK1301

**DESCRIPTION:** PP-IML Container for Food Packaging

container are food grade for human consumption.

DÖK1301 container and lid can be produced with all colors as per the demand of the customer. Production is certificated according to EN ISO 9001:2000. Container: 40,0 gr ( $\pm$ 1) Lid: 11,0 gr ( $\pm$ 0,5) Volume: 1 LT