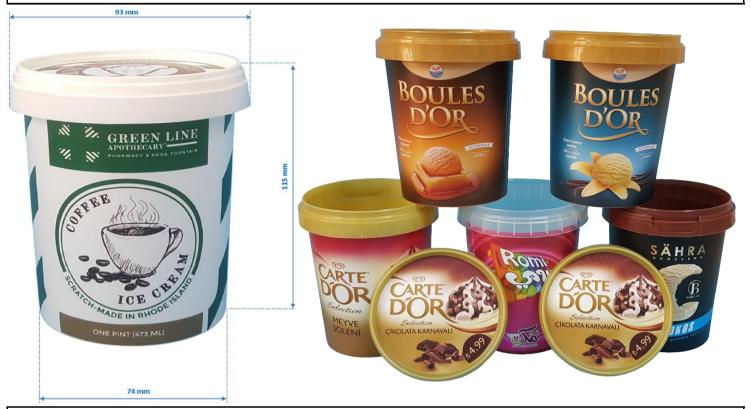

## **TECHNICAL DRAWINGS & PICTURES**

100% Recyclable PP Material

**DYK502** container and lid can be produced with all colors as per the demand of the customer. Production is certificated according to EN ISO 9001:2000.

Container: 24,5gr (±1) Lid: 5,2 gr (±0,5) Volume: 500 ml