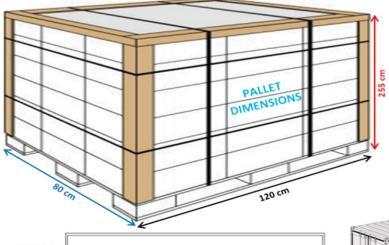

## **LOGISTIC & PALLETISING**

Standart Tuck

Carton Box Dimensions (tub) : 40\*60\*48 (cm)
Quantity / Carton Box (tub) : 480 pcs
Carton Box Dimensions (lid) : 40\*60\*24 (cm)

Quantity / Carton Box (lid) : 1.890 pcs Quantity / Pallet (tub) : 9.600 pcs