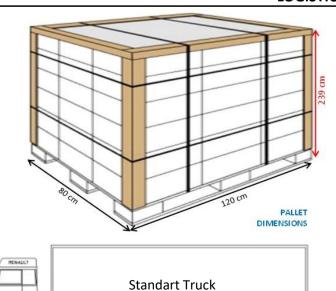

## **LOGISTIC & PALLETISING**

Box Dimensions (w\*I\*h) (Tub) : 37\*57\*56,5 cm
Box Dimensions (w\*I\*h)(Lid) : 37\*57\*56,5 cm
Quantity / Box (Tub) : 537 pcs
Quantity / Box (Lid) : 2.685 pcs
Boxes / Pallet : 16 pcs

Quantity / Pallet: 8.900 pcs (Tub+Lid)Quantity / Standard Truck: 293.700 pcs

**Quantity / 20'DC Container** : 97.900 pcs **Quantity / 40'HC Container** : 222.500 pcs