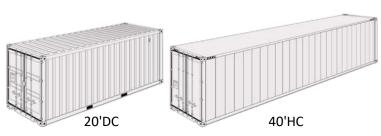

Quantity / Pallet: 8.900 pcs (Tub+Lid)Quantity / Standard Truck: 293.700 pcs

**Quantity / 20'DC Container** : 97.900 pcs **Quantity / 40'HC Container** : 222.500 pcs