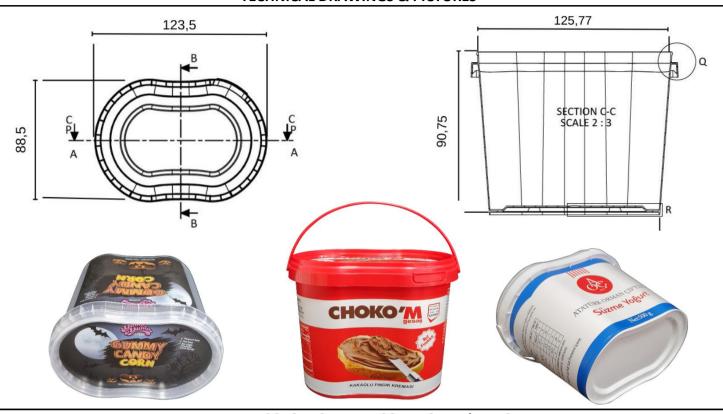

## **TECHNICAL DRAWINGS & PICTURES**

Tub: 22 gr (±1) Lid: 7,25 gr (±1) Filling Volume: 620 ml

100% Recyclable PP Material