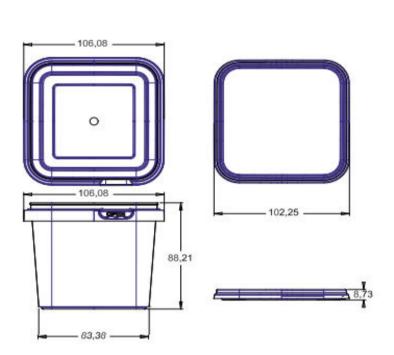

## **TECHNICAL DRAWINGS & PICTURES**

100% Recyclable PP Materia

DKK600 container and lid can be produced with all colors as per the demand of the customer. Production is certificated according to EN ISO 9001:2000.

Container: 24 gr (±%5) Lid: 8,5 gr (±%5) Volume: 600 ml