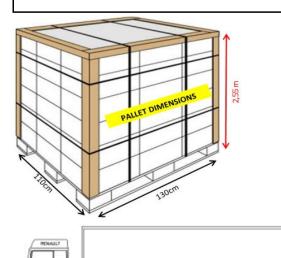

## **LOGISTIC & PALLETISING**

Qu Qu Qu Qu

Box Dimensions (tube) 55\*65\*60 cm (w \* I \* h) Box Dimensions (lid) 55\*43\*60 cm (w \* I \* h) Quantity per Box (tube) 1.140 pieces (Set) Quantity per Box (lid) 2.850 pieces (Set) Quantity per Pallet (tube) 18.240 pieces (Set) Quantity per Pallet (lid) 68.400 pieces (Set)