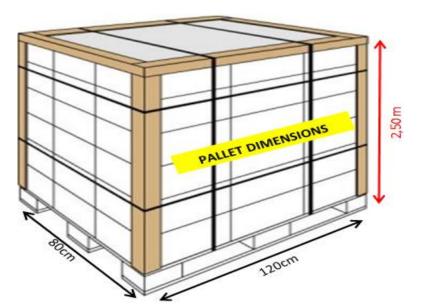

## LOGISTIC & PALLETISING

Carton Box Dimensions : 59\*40\*48 cm (w\*I\*h) (tub)

Carton Box Dimensions : 59\*48\*44 cm (w\*l\*h) (lid)

**Quantity / Carton Box** : 315 pcs (tub)

Quantity / Carton Box : 945 pcs (lid)

**Quantity / 40'HC** : 148.365 pcs