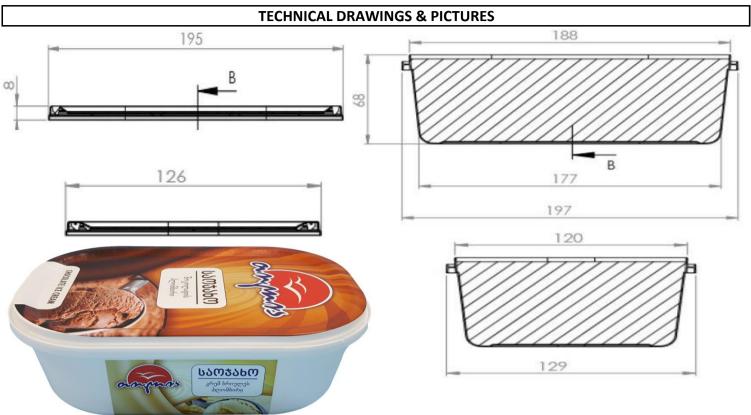

DKK1060 container and lid can be produced with all colors as per the demand of the customer. Production is certificated according to EN ISO 9001:2000.

Container: 34,0 gr (±1)

Lid: 14,7 gr (±1)

Volume: 1000 ml