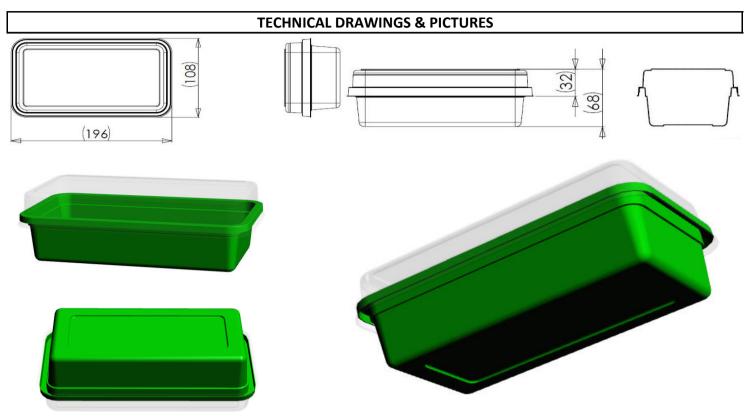

## **PRODUCT DATA SHEET**

PRODUCT CODE: D645

DESCRIPTION: PP-IML Container for Food Packaging

| MATERIAL, COLOR, QUALITY CONTROL and WEIGHT                                                                                                                                                                                                 |     |
|---------------------------------------------------------------------------------------------------------------------------------------------------------------------------------------------------------------------------------------------|-----|
| Containers and lids are produced by polypropylene in grades approved for food packaging according to New Code for Foodstuff and beverages 1998, Chapter II, Art.26. <u>Both lid and the</u> container are food grade for human consumption. |     |
| D288 container and lid can be produced with all colors as per the demand of the customer.<br>Production is certificated according to EN ISO 9001:2000.                                                                                      | ער  |
| Container: 24,3 gr (±1) Lid: 21,8 gr (±1) Volume: 645 ml                                                                                                                                                                                    | 251 |