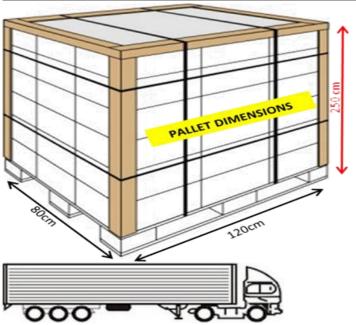

## LOGISTIC & PALLETISING

| : 60*80*47 cm               |
|-----------------------------|
| : 348 sets                  |
| ieces of lids packed in the |
| : 10 pcs<br>: 3.480 pcs     |
|                             |