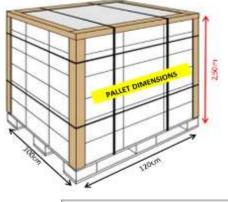

## **PRODUCT DATA SHEET**

**PRODUCT CODE: DYF509** 

**DESCRIPTION: PP-IML Cup for Food Packaging** 



## **TECHNICAL DRAWINGS & PICTURES**



## MATERIAL, COLOR, QUALITY CONTROL and WEIGHT

Tubs and lids are produced by polypropylene in grades approved for food packaging according to New Code for Foodstuff and beverages 1998, Chapter II, Art.26. Both lid and tube are food grade for human consumption.

DYF509 tub and lid can be produced with all colors as per the demand of the customer. Production is certificated according to EN ISO 9001:2000.

Tub: 15 gr (±1) Lid: 8,5 gr (±0.5) Volume: 500 ml









## **LOGISTIC & PALLETISING**