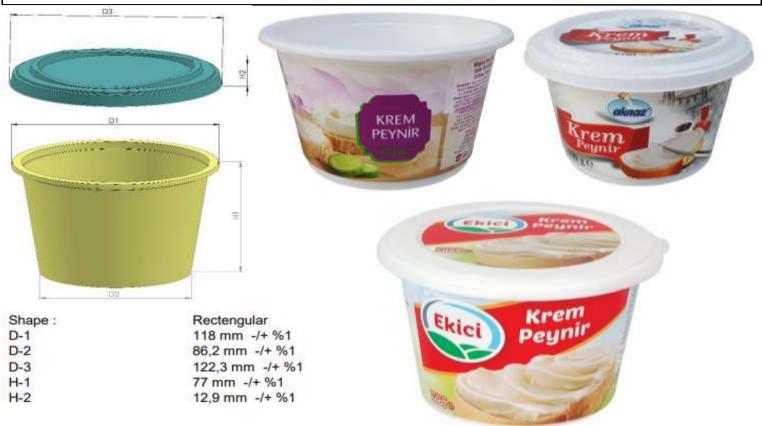

## **PRODUCT DATA SHEET**

**PRODUCT CODE: DYF509** 

**DESCRIPTION: PP-IML Cup for Food Packaging** 



## **TECHNICAL DRAWINGS & PICTURES**



## MATERIAL, COLOR, QUALITY CONTROL and WEIGHT

Tubs and lids are produced by polypropylene in grades approved for food packaging according to New Code for Foodstuff and beverages 1998, Chapter II, Art.26. Both lid and tube are food grade for human consumption.

DYF509 tub and lid can be produced with all colors as per the demand of the customer. Production is certificated according to EN ISO 9001:2000.

Tub: 15 gr (±1) Lid: 8,5 gr (±0.5) Volume: 500 ml









## **LOGISTIC & PALLETISING**