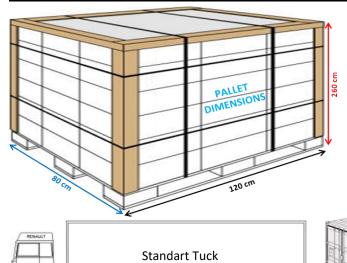

## **LOGISTIC & PALLETISING**

**Body Carton Box Dimensions** : 395\*795\*450 **Quantity / Carton Box** : 1000pcs

Carton Boxes / Pallet : 15 pcs
Quantity / Pallet : 15000 pcs
Quantity / Standart Truck : 495000 pcs
Quantity / 20'DC Container : 165000 pcs
Quantity / 40'HC Container : 360000 pcs