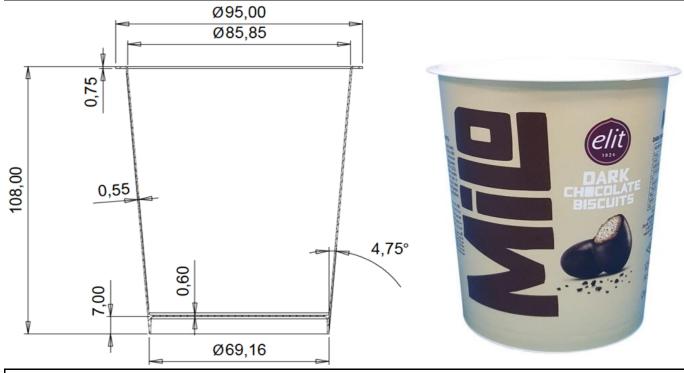

## **PRODUCT DATA SHEET**

**PRODUCT CODE: DYF440** 

**DESCRIPTION: PP-IML Container for Food Packaging** 



## **TECHNICAL DRAWINGS & PICTURES**



## MATERIAL, COLOR, QUALITY CONTROL and WEIGHT

Containers and lids are produced by polypropylene in grades approved for food packaging according to New Code for Foodstuff and beverages 1998, Chapter II, Art.26.

Both lid and the container are food grade for human consumption.

100% Recyclable PP Material



**DYF440** container and lid can be produced with all colors as per the demand of the customer. Production is certificated according to EN ISO 9001:2000.

Container: 16,8gr (±5%) Volume: 440 ml





## **LOGISTIC & PALLETISING**



**Body Carton Box Dimensions** : 395\*795\*450 **Quantity / Carton Box** : 1000pcs

Carton Boxes / Pallet : 15 pcs
Quantity / Pallet : 15000 pcs
Quantity / Standart Truck : 495000 pcs
Quantity / 20'DC Container : 165000 pcs
Quantity / 40'HC Container : 360