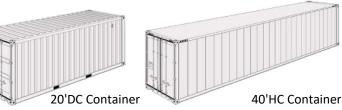

## **LOGISTIC & PALLETISING**

**Body Carton Box Dimensions** : 395\*795\*450 **Quantity / Carton Box** : 1000pcs

Carton Boxes / Pallet : 15 pcs
Quantity / Pallet : 15000 pcs
Quantity / Standart Truck : 495000 pcs
Quantity / 20'DC Container : 165000 pcs
Quantity / 40'HC Container : 360000 pcs