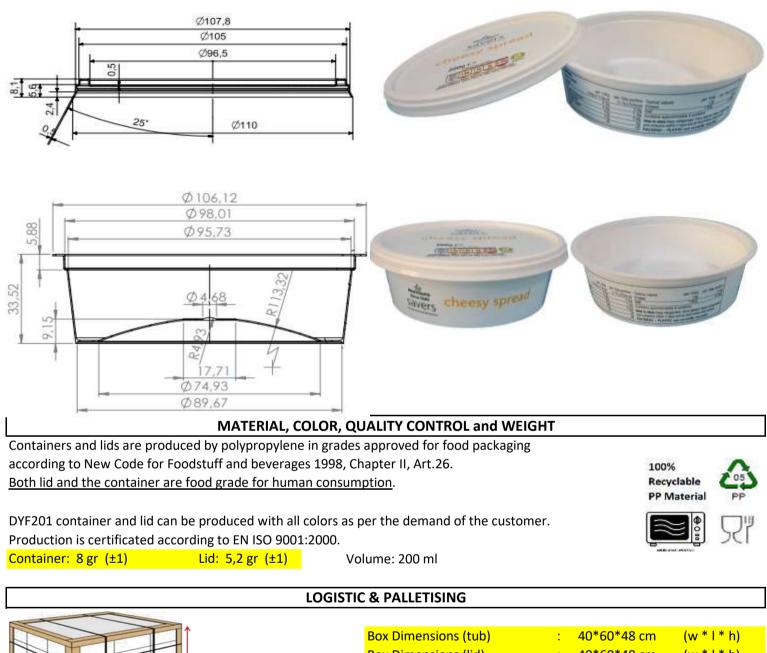

## **TECHNICAL DRAWINGS & PICTURES**

|      |                 |    | T         | T      | Ŧ      |
|------|-----------------|----|-----------|--------|--------|
| 7    | $ \rightarrow $ | -  |           | 7      | 2.55 m |
|      | $\square$       | PA | LLET DIME | NSIONS | 1 2    |
|      |                 |    |           | 7      | 1      |
| S)   | $\square$       | -  | L         |        | 7      |
| Sec. | N               | L  | 120       | icm    |        |