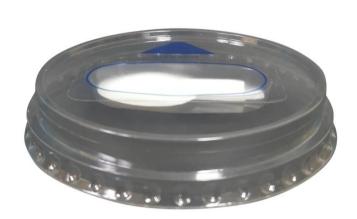

## **PRODUCT DATA SHEET**

PRODUCT CODE: DX220L

**DESCRIPTION:** Lid with Spoon

## **TECHNICAL DRAWINGS & PICTURES**

## MATERIAL, COLOR, QUALITY CONTROL and WEIGHT

Lid is produced by PET and spoon is produced by PP in grades approved for food according to New Code for Foodstuff and beverages 1998, Chapter II, Art.26. Lid with spoon is food grade for human consumption.