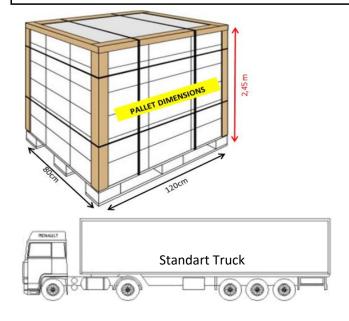

## **LOGISTIC & PALLETISING**

Box Dimensions : 40\*40\*46 cm (w \* I \* h)

Quantity Per Box : 1.000 pieces

Boxes per Pallet : 30

Quantity per Pallet : 30.000 pieces

Quantity per Standart Truck : 990.000 pieces Quantity per 40'HC Container : 750.000 pieces Quantity per 20'DC Container : 264.000 pieces