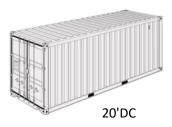

## **LOGISTIC & PALLETISING**

Box Dimensions : 40\*40\*46 cm (w \* I \* h)

Quantity Per Box : 1.000 pieces

Boxes per Pallet : 30

Quantity per Pallet : 30.000 pieces

Quantity per Standart Truck : 990.000 pieces Quantity per 40'HC Container : 750.000 pieces Quantity per 20'DC Container : 264.000 pieces