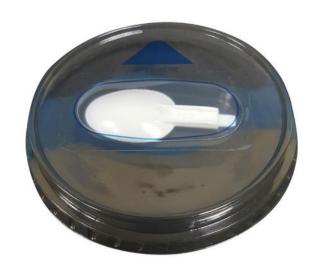

## **PRODUCT DATA SHEET**

PRODUCT CODE: DX220L

**DESCRIPTION:** Lid with Spoon

## **TECHNICAL DRAWINGS & PICTURES**

## MATERIAL, COLOR, QUALITY CONTROL and WEIGHT

Lid is produced by PET and spoon is produced by PP in grades approved for food according to New Code for Foodstuff and beverages 1998, Chapter II, Art.26. Lid with spoon is food grade for human consumption.