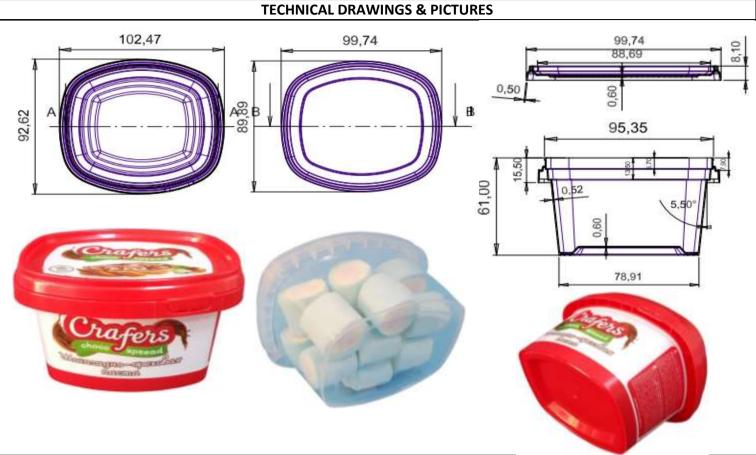

## **PRODUCT DATA SHEET**

PRODUCT CODE: DÖK250

DESCRIPTION: PP-IML Cup for Food Packaging

## MATERIAL, COLOR, QUALITY CONTROL and WEIGHT

Tubs and lids are produced by polypropylene in grades approved for food packaging according to New Code for Foodstuff and beverages 1998, Chapter II, Art.26. Both lid and tube are food grade for human consumption.

DÖK250 tub and lid can be produced with all colors as per the demand of the customer. Production is certificated according to EN ISO 9001:2000. Tub: 14 gr (±1) Lid:5,25 gr (±0,5) Volume: 250 ml

LOGISTIC & PALLETISING 40\*60\*60 cm (w \* l \* h) **Box Dimensions** : Boxes per Pallet (tub) : 16 Quantity per Pallet 15.200 pieces : (Tub) Quantity per Pallet : 60.800 pieces (Lid) Quantity per Truck 401.280 sets (Set = Tub + Lid) : Quantity per 40'HC Container 304.000 sets (Set = Tub + Lid) Quantity per 20'DC Container 133.760 sets (Set = Tub + Lid) · Standart Truck 20'DC 40'HC