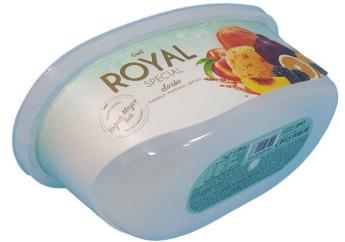

## **TECHNICAL DRAWINGS & PICTURES**

Both lid and container are food grade for human consumption.

100% Recyclable PP Materia

DÖK1200 container and lid can be produced with all colors as per the demand of the customer. Production is certificated according to EN ISO 9001:2000.