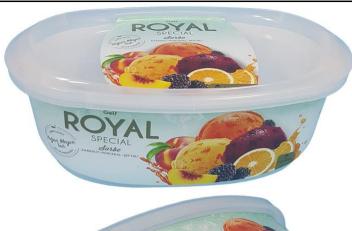

## **TECHNICAL DRAWINGS & PICTURES**

Both lid and container are food grade for human consumption.

100% Recyclable PP Materia

DÖK1200 container and lid can be produced with all colors as per the demand of the customer. Production is certificated according to EN ISO 9001:2000.