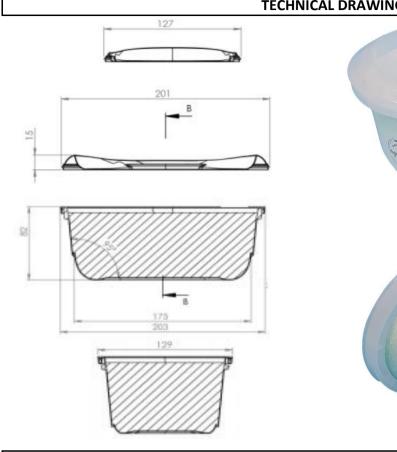

## **TECHNICAL DRAWINGS & PICTURES**

Container: 37 gr (±2) Lid: 21 gr (±1) Volume: 1100 ml