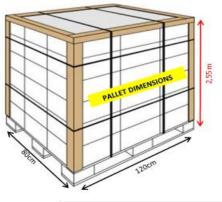

## **LOGISTIC & PALLETISING**

Box Dimensions : 40\*60\*48 cm (w \* I \* h)

Boxes per Pallet : 20

Quantity per Pallet : 5.920 pieces (Body)
Quantity per Pallet : 11.000 pieces (Lid)

Quantity per Truck : 126.900 sets (Set = Body + Lid)Quantity per 40'HC Container : 96.100 sets (Set = Body + Lid)Quantity per 20'DC Container : 42.300 sets (Set = Body + Lid)