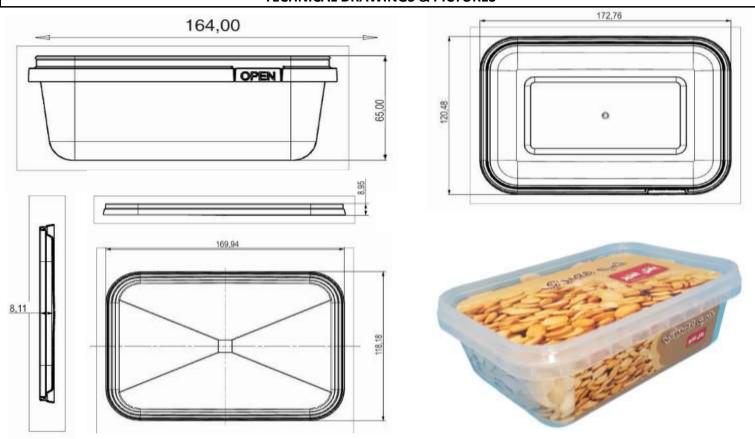

## **TECHNICAL DRAWINGS & PICTURES**

Both lid and body are food grade for human consumption.

Body: 29,2 gr (±%5) Lid: 15,2 gr (±%5) Volume: 800 ml