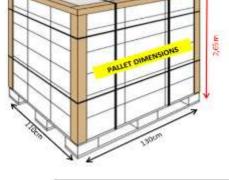

## **LOGISTIC & PALLETISING**

Box Dimensions : 52,5\*70\*50 cm (w \* I \* h

Boxes per Pallet (Set = Tub + Lid) : 20

Quantity per Pallet: 8.000 pieces (Set = Tub + Lid)Quantity per Truck: 164.000 sets (Set = Tub + Lid)Quantity per 40'HC Container: 146.000 sets (Set = Tub + Lid)Quantity per 20'DC Container: 56.000 sets (Set = Tub + Lid)