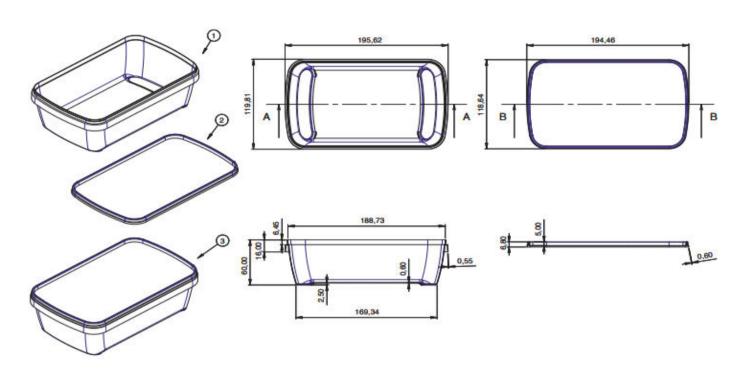

## **PRODUCT DATA SHEET**

PRODUCT CODE: DKK750

**DESCRIPTION:** PP-IML Container for Food Packaging

## TECHNICAL DRAWINGS & PICTURES & IML DIE CUT DRAWINGS

| MATERIAL, COLOR, QUALITY CONTROL and WEIGHT   Containers and lids are produced by polypropylene in grades approved for food packaging |                                                                                                                                                                                                                                                                                                                                                                                                                                                                                                                                                                                                                                                                                                                                                                                                                                                                                                                                                                                                                                                                                                                                                                                                                                                                                                                                                                                                                                                                                                                                                                                                                                                                                                                                                                                                                                                                                                                                                                                                                                                                                                                                |                    |
|---------------------------------------------------------------------------------------------------------------------------------------|--------------------------------------------------------------------------------------------------------------------------------------------------------------------------------------------------------------------------------------------------------------------------------------------------------------------------------------------------------------------------------------------------------------------------------------------------------------------------------------------------------------------------------------------------------------------------------------------------------------------------------------------------------------------------------------------------------------------------------------------------------------------------------------------------------------------------------------------------------------------------------------------------------------------------------------------------------------------------------------------------------------------------------------------------------------------------------------------------------------------------------------------------------------------------------------------------------------------------------------------------------------------------------------------------------------------------------------------------------------------------------------------------------------------------------------------------------------------------------------------------------------------------------------------------------------------------------------------------------------------------------------------------------------------------------------------------------------------------------------------------------------------------------------------------------------------------------------------------------------------------------------------------------------------------------------------------------------------------------------------------------------------------------------------------------------------------------------------------------------------------------|--------------------|
| according to New Code for Foodstuff and beverages 1998                                                                                |                                                                                                                                                                                                                                                                                                                                                                                                                                                                                                                                                                                                                                                                                                                                                                                                                                                                                                                                                                                                                                                                                                                                                                                                                                                                                                                                                                                                                                                                                                                                                                                                                                                                                                                                                                                                                                                                                                                                                                                                                                                                                                                                | 100%               |
| Both lid and the container are food grade for human consumption.                                                                      |                                                                                                                                                                                                                                                                                                                                                                                                                                                                                                                                                                                                                                                                                                                                                                                                                                                                                                                                                                                                                                                                                                                                                                                                                                                                                                                                                                                                                                                                                                                                                                                                                                                                                                                                                                                                                                                                                                                                                                                                                                                                                                                                | Recyclable         |
|                                                                                                                                       | <u>sumption</u> .                                                                                                                                                                                                                                                                                                                                                                                                                                                                                                                                                                                                                                                                                                                                                                                                                                                                                                                                                                                                                                                                                                                                                                                                                                                                                                                                                                                                                                                                                                                                                                                                                                                                                                                                                                                                                                                                                                                                                                                                                                                                                                              | PP Material PP     |
| DKK750 container and lid can be produced with all colors                                                                              | s as per the demand of the customer.                                                                                                                                                                                                                                                                                                                                                                                                                                                                                                                                                                                                                                                                                                                                                                                                                                                                                                                                                                                                                                                                                                                                                                                                                                                                                                                                                                                                                                                                                                                                                                                                                                                                                                                                                                                                                                                                                                                                                                                                                                                                                           |                    |
| Production is certificated according to EN ISO 9001:2000.                                                                             |                                                                                                                                                                                                                                                                                                                                                                                                                                                                                                                                                                                                                                                                                                                                                                                                                                                                                                                                                                                                                                                                                                                                                                                                                                                                                                                                                                                                                                                                                                                                                                                                                                                                                                                                                                                                                                                                                                                                                                                                                                                                                                                                |                    |
| Container: 32 gr (±1) Lid: 16 gr (±1)                                                                                                 | Volume: 750 ml                                                                                                                                                                                                                                                                                                                                                                                                                                                                                                                                                                                                                                                                                                                                                                                                                                                                                                                                                                                                                                                                                                                                                                                                                                                                                                                                                                                                                                                                                                                                                                                                                                                                                                                                                                                                                                                                                                                                                                                                                                                                                                                 |                    |
| LOGISTIC & PALLETISING                                                                                                                |                                                                                                                                                                                                                                                                                                                                                                                                                                                                                                                                                                                                                                                                                                                                                                                                                                                                                                                                                                                                                                                                                                                                                                                                                                                                                                                                                                                                                                                                                                                                                                                                                                                                                                                                                                                                                                                                                                                                                                                                                                                                                                                                |                    |
| 2                                                                                                                                     |                                                                                                                                                                                                                                                                                                                                                                                                                                                                                                                                                                                                                                                                                                                                                                                                                                                                                                                                                                                                                                                                                                                                                                                                                                                                                                                                                                                                                                                                                                                                                                                                                                                                                                                                                                                                                                                                                                                                                                                                                                                                                                                                |                    |
| Width: 55 cm                                                                                                                          | Carton Box Dimensions :                                                                                                                                                                                                                                                                                                                                                                                                                                                                                                                                                                                                                                                                                                                                                                                                                                                                                                                                                                                                                                                                                                                                                                                                                                                                                                                                                                                                                                                                                                                                                                                                                                                                                                                                                                                                                                                                                                                                                                                                                                                                                                        | 55*65*60 cm (body) |
|                                                                                                                                       | Quantity / Carton Box :                                                                                                                                                                                                                                                                                                                                                                                                                                                                                                                                                                                                                                                                                                                                                                                                                                                                                                                                                                                                                                                                                                                                                                                                                                                                                                                                                                                                                                                                                                                                                                                                                                                                                                                                                                                                                                                                                                                                                                                                                                                                                                        | 600 pcs (body)     |
| $\uparrow$                                                                                                                            |                                                                                                                                                                                                                                                                                                                                                                                                                                                                                                                                                                                                                                                                                                                                                                                                                                                                                                                                                                                                                                                                                                                                                                                                                                                                                                                                                                                                                                                                                                                                                                                                                                                                                                                                                                                                                                                                                                                                                                                                                                                                                                                                |                    |
|                                                                                                                                       | Carton Box Dimensions :                                                                                                                                                                                                                                                                                                                                                                                                                                                                                                                                                                                                                                                                                                                                                                                                                                                                                                                                                                                                                                                                                                                                                                                                                                                                                                                                                                                                                                                                                                                                                                                                                                                                                                                                                                                                                                                                                                                                                                                                                                                                                                        | 43*55*60 cm (lid)  |
| 88 EB                                                                                                                                 | Quantity / Carton Box :                                                                                                                                                                                                                                                                                                                                                                                                                                                                                                                                                                                                                                                                                                                                                                                                                                                                                                                                                                                                                                                                                                                                                                                                                                                                                                                                                                                                                                                                                                                                                                                                                                                                                                                                                                                                                                                                                                                                                                                                                                                                                                        | 1200 pcs (lid)     |
| Height: 50 cm                                                                                                                         |                                                                                                                                                                                                                                                                                                                                                                                                                                                                                                                                                                                                                                                                                                                                                                                                                                                                                                                                                                                                                                                                                                                                                                                                                                                                                                                                                                                                                                                                                                                                                                                                                                                                                                                                                                                                                                                                                                                                                                                                                                                                                                                                |                    |
|                                                                                                                                       | Quantity / 20'DC Container :                                                                                                                                                                                                                                                                                                                                                                                                                                                                                                                                                                                                                                                                                                                                                                                                                                                                                                                                                                                                                                                                                                                                                                                                                                                                                                                                                                                                                                                                                                                                                                                                                                                                                                                                                                                                                                                                                                                                                                                                                                                                                                   | 68.000 pcs         |
|                                                                                                                                       | Quantity / 40'HC Container :                                                                                                                                                                                                                                                                                                                                                                                                                                                                                                                                                                                                                                                                                                                                                                                                                                                                                                                                                                                                                                                                                                                                                                                                                                                                                                                                                                                                                                                                                                                                                                                                                                                                                                                                                                                                                                                                                                                                                                                                                                                                                                   | 155.000 pcs        |
| Length: 65 cm                                                                                                                         | Quantity / Truck :                                                                                                                                                                                                                                                                                                                                                                                                                                                                                                                                                                                                                                                                                                                                                                                                                                                                                                                                                                                                                                                                                                                                                                                                                                                                                                                                                                                                                                                                                                                                                                                                                                                                                                                                                                                                                                                                                                                                                                                                                                                                                                             | 204.000 pcs        |
| 1. 65 cm                                                                                                                              |                                                                                                                                                                                                                                                                                                                                                                                                                                                                                                                                                                                                                                                                                                                                                                                                                                                                                                                                                                                                                                                                                                                                                                                                                                                                                                                                                                                                                                                                                                                                                                                                                                                                                                                                                                                                                                                                                                                                                                                                                                                                                                                                | ·                  |
|                                                                                                                                       |                                                                                                                                                                                                                                                                                                                                                                                                                                                                                                                                                                                                                                                                                                                                                                                                                                                                                                                                                                                                                                                                                                                                                                                                                                                                                                                                                                                                                                                                                                                                                                                                                                                                                                                                                                                                                                                                                                                                                                                                                                                                                                                                |                    |
|                                                                                                                                       | 5                                                                                                                                                                                                                                                                                                                                                                                                                                                                                                                                                                                                                                                                                                                                                                                                                                                                                                                                                                                                                                                                                                                                                                                                                                                                                                                                                                                                                                                                                                                                                                                                                                                                                                                                                                                                                                                                                                                                                                                                                                                                                                                              |                    |
| REMAILET                                                                                                                              | and the second s |                    |
| Standart Truck                                                                                                                        |                                                                                                                                                                                                                                                                                                                                                                                                                                                                                                                                                                                                                                                                                                                                                                                                                                                                                                                                                                                                                                                                                                                                                                                                                                                                                                                                                                                                                                                                                                                                                                                                                                                                                                                                                                                                                                                                                                                                                                                                                                                                                                                                |                    |
|                                                                                                                                       | and a second and a second and a second  |                    |
|                                                                                                                                       | 20'DC                                                                                                                                                                                                                                                                                                                                                                                                                                                                                                                                                                                                                                                                                                                                                                                                                                                                                                                                                                                                                                                                                                                                                                                                                                                                                                                                                                                                                                                                                                                                                                                                                                                                                                                                                                                                                                                                                                                                                                                                                                                                                                                          | 40'HC              |