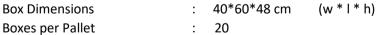

## **LOGISTIC & PALLETISING**

20'DC

Quantity per Pallet 4.800 pieces (Body) Quantity per Pallet 14.400 pieces (Lid)

Quantity per Truck 118.800 sets (Set = Body + Lid) Quantity per 40'HC Container 90.000 sets (Set = Body + Lid)Quantity per 20'DC Container 39.600 sets (Set = Body + Lid)