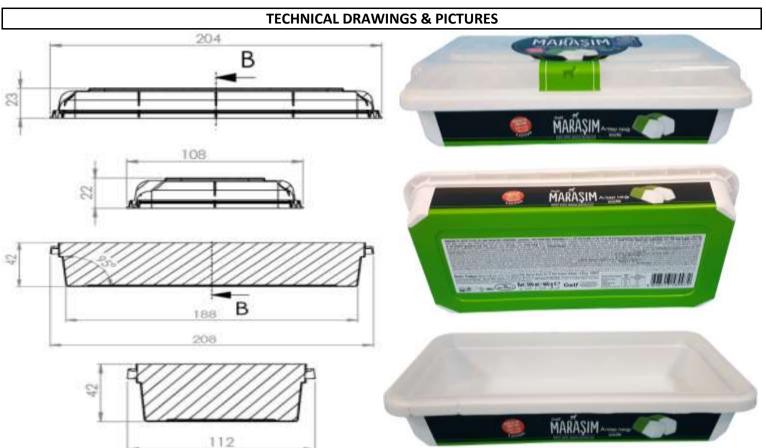

## **PRODUCT DATA SHEET**

**PRODUCT CODE: DKK645** 

**DESCRIPTION: PP-IML Container for Food Packaging** 

## MATERIAL, COLOR, QUALITY CONTROL and WEIGHT

Containers and lids are produced by polypropylene in grades approved for food packaging according to New Code for Foodstuff and beverages 1998, Chapter II, Art.26. Both lid and container are food grade for human consumption.

100% Recyclable

DKK645 container and lid can be produced with all colors as per the demand of the customer. Production is certificated according to EN ISO 9001:2000.

Lid: 18,5 gr (±2) Container: 28 gr (±3) Volume: 650 ml