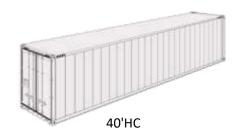

## **LOGISTIC & PALLETISING**

20'DC

Quantity per Pallet 4.800 pieces (Body) Quantity per Pallet 14.400 pieces (Lid)

Quantity per Truck 118.800 sets (Set = Body + Lid) Quantity per 40'HC Container 90.000 sets (Set = Body + Lid)Quantity per 20'DC Container 39.600 sets (Set = Body + Lid)