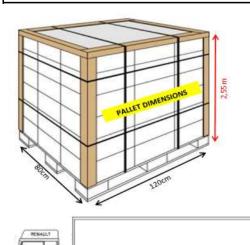

## **LOGISTIC & PALLETISING**

20'DC

Quantity per Pallet 4.800 pieces (Body) Quantity per Pallet 14.400 pieces (Lid)

Quantity per Truck 118.800 sets (Set = Body + Lid) Quantity per 40'HC Container 90.000 sets (Set = Body + Lid)Quantity per 20'DC Container 39.600 sets (Set = Body + Lid)