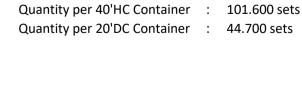

80\*120\*255 cm (w \* I \* h)

59\*39\*38 cm

134.100 sets

(w \* l \* h)

## **LOGISTIC & PALLETISING**

**Box Dimensions** 

**Pallet Dimensions** 

Quantity per Truck