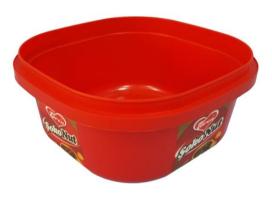

## **PRODUCT DATA SHEET**

**PRODUCT CODE: DKK610** 

**DESCRIPTION: PP-IML Container for Food Packaging** 

## MATERIAL, COLOR, QUALITY CONTROL and WEIGHT

Containers and lids are produced by polypropylene in grades approved for food packaging according to New Code for Foodstuff and beverages 1998, Chapter II, Art.26. Both lid and the container are food grade for human consumption.

100% Recyclable

DKK610 container and lid can be produced with all colors as per the demand of the customer. Production is certificated according to EN ISO 9001:2000.

Volume: 600 ml Container: 27,5 gr (±%5) Lid:14,5 gr (±%5)