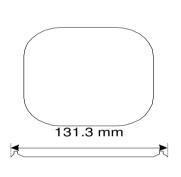

## **PRODUCT DATA SHEET**

**PRODUCT CODE: DKK610** 

**DESCRIPTION: PP-IML Container for Food Packaging** 



## **TECHNICAL DRAWINGS & PICTURES**











## MATERIAL, COLOR, QUALITY CONTROL and WEIGHT

Containers and lids are produced by polypropylene in grades approved for food packaging according to New Code for Foodstuff and beverages 1998, Chapter II, Art.26. Both lid and the container are food grade for human consumption.

100% Recyclable



DKK610 container and lid can be produced with all colors as per the demand of the customer. Production is certificated according to EN ISO 9001:2000.

Volume: 600 ml Container: 27,5 gr (±%5) Lid:14,5 gr (±%5)



80\*120\*255 cm (w \* I \* h)

59\*39\*38 cm

134.100 sets



(w \* l \* h)

## **LOGISTIC & PALLETISING**

**Box Dimensions** 

**Pallet Dimensions** 

Quantity per Truck