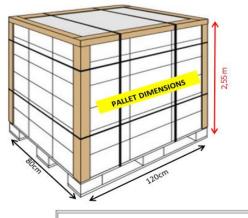

80\*120\*255 cm (w \* I \* h)

59\*39\*38 cm

134.100 sets

(w \* l \* h)

## **LOGISTIC & PALLETISING**

**Box Dimensions** 

**Pallet Dimensions** 

Quantity per Truck