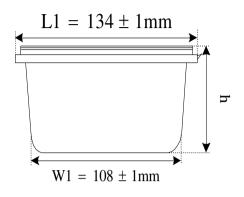

## **PRODUCT DATA SHEET**

**PRODUCT CODE: DKK610** 

**DESCRIPTION: PP-IML Container for Food Packaging** 



## **TECHNICAL DRAWINGS & PICTURES**











## MATERIAL, COLOR, QUALITY CONTROL and WEIGHT

Containers and lids are produced by polypropylene in grades approved for food packaging according to New Code for Foodstuff and beverages 1998, Chapter II, Art.26. Both lid and the container are food grade for human consumption.

100% Recyclable



DKK610 container and lid can be produced with all colors as per the demand of the customer. Production is certificated according to EN ISO 9001:2000.

Volume: 600 ml Container: 27,5 gr (±%5) Lid:14,5 gr (±%5)



80\*120\*255 cm (w \* I \* h)

59\*39\*38 cm

134.100 sets



(w \* l \* h)

## **LOGISTIC & PALLETISING**

**Box Dimensions** 

**Pallet Dimensions** 

Quantity per Truck