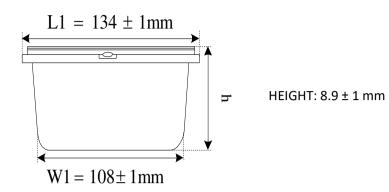

## **PRODUCT DATA SHEET**

**PRODUCT CODE: DKK610** 

**DESCRIPTION: PP-IML Container for Food Packaging** 



## **TECHNICAL DRAWINGS & PICTURES**











## MATERIAL, COLOR, QUALITY CONTROL and WEIGHT

Containers and lids are produced by polypropylene in grades approved for food packaging according to New Code for Foodstuff and beverages 1998, Chapter II, Art.26. Both lid and the container are food grade for human consumption.

100% Recyclable



DKK610 container and lid can be produced with all colors as per the demand of the customer. Production is certificated according to EN ISO 9001:2000.

Volume: 600 ml Container: 27,5 gr (±%5) Lid:14,5 gr (±%5)



80\*120\*255 cm (w \* I \* h)

59\*39\*38 cm

134.100 sets



(w \* l \* h)

## **LOGISTIC & PALLETISING**

**Box Dimensions** 

**Pallet Dimensions** 

Quantity per Truck