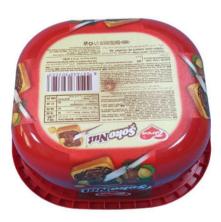

## **PRODUCT DATA SHEET**

**PRODUCT CODE: DKK610** 

**DESCRIPTION: PP-IML Container for Food Packaging** 

## MATERIAL, COLOR, QUALITY CONTROL and WEIGHT

Containers and lids are produced by polypropylene in grades approved for food packaging according to New Code for Foodstuff and beverages 1998, Chapter II, Art.26. Both lid and the container are food grade for human consumption.

100% Recyclable

DKK610 container and lid can be produced with all colors as per the demand of the customer. Production is certificated according to EN ISO 9001:2000.

Volume: 600 ml Container: 27,5 gr (±%5) Lid:14,5 gr (±%5)