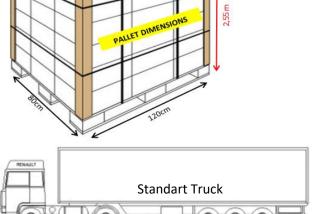

80\*120\*255 cm (w \* I \* h)

59\*39\*38 cm

134.100 sets

(w \* l \* h)

## **LOGISTIC & PALLETISING**

**Box Dimensions** 

**Pallet Dimensions** 

Quantity per Truck