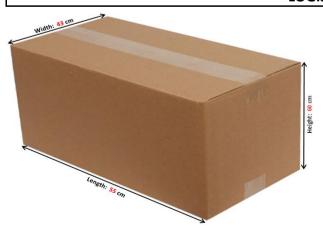

## **LOGISTIC & PALLETISING**

Standart Truck

Carton Box Dimensions : 43\*55\*60 cm (lid)
Quantity / Carton Box : 720 pcs (body)

Carton Box Dimensions : 43\*55\*60 cm (lid)

Quantity / Carton Box : 1800 pcs (lid)