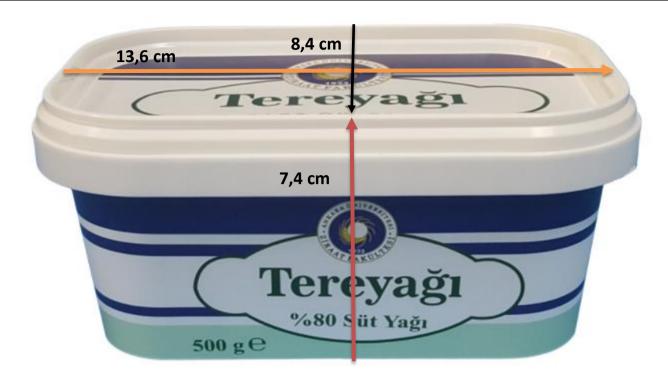

## **TECHNICAL DRAWINGS & PICTURES & IML DIE CUT DRAWINGS**

Container: 23,3 gr (±1) Lid: 10,7 gr (±1) Volume: 600 ml