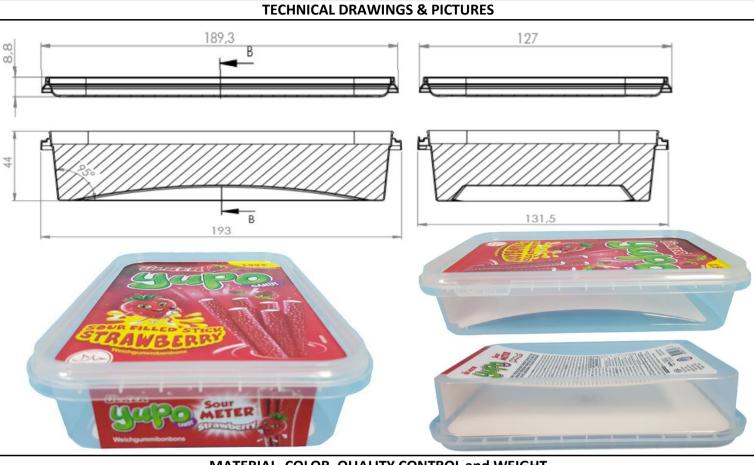

## DESCRIPTION: PP-IML Container for Food Packaging

DKK530 body and lid can be produced with all colors as per the demand of the customer.Production is certificated according to EN ISO 9001:2000.Body: 27 gr (±1,5)Lid: 18 gr (±1)Volume: 500 ml

LOGISTIC & PALLETISING 40\*60\*48 cm (w \* l \* h) Box Dimensions (tub) : Box Dimensions (lid) 40\*80\*40 cm : (w \* l \* h) Boxes per Pallet (tub) : 20 Boxes per Pallet (lid) : 18 Quantity per Pallet 6.300 pieces (Tub) : Quantity per Pallet 21.600 pieces : (Lid) Quantity per Truck 160.800 sets (Set = Tub + Lid) : 121.800 sets (Set = Tub + Lid) Quantity per 40'HC Container Quantity per 20'DC Container : 53.600 sets (Set = Tub + Lid) Standart Truck 20'DC 40'HC