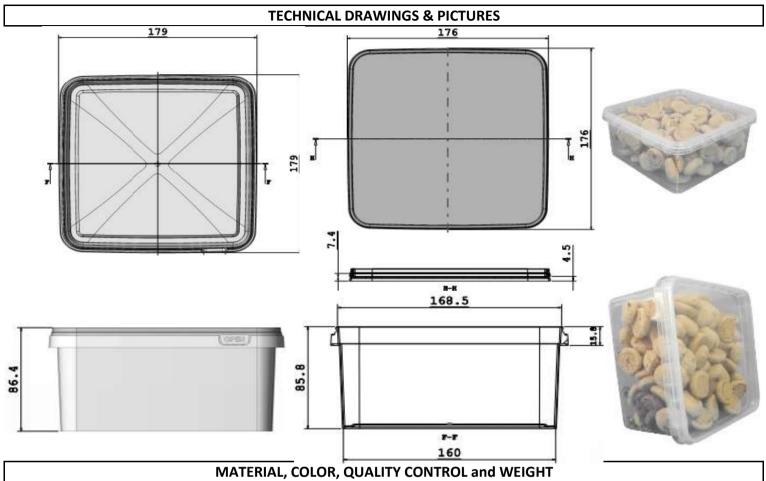

## **PRODUCT DATA SHEET**

PRODUCT CODE: DKK1900

**DESCRIPTION: PP-IML Container for Food Packaging** 

Containers and lids are produced by polypropylene in grades approved for food packaging according to New Code for Foodstuff and beverages 1998, Chapter II, Art.26.

Container: 55 gr (±1) Lid: 22 gr (±1) Volume: 1900 ml