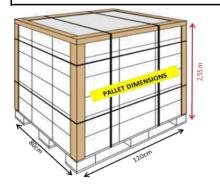

## **LOGISTIC & PALLETISING**

**Box Dimensions (tub)** 40\*60\*48 cm (w \* I \* h) Box Dimensions (lid) 40\*60\*48 cm (w \* I \* h) Boxes per Pallet 20 **Quantity per Pallet** 34.800 pieces (Tub) Quantity per Pallet 30.800 pieces (Lid) Quantity per Truck 539.000 sets (Set = Body + Lid)Quantity per 40'HC Container 392.000 sets (Set = Body + Lid)Quantity per 20'DC Container 180.000 sets (Set = Body + Lid)