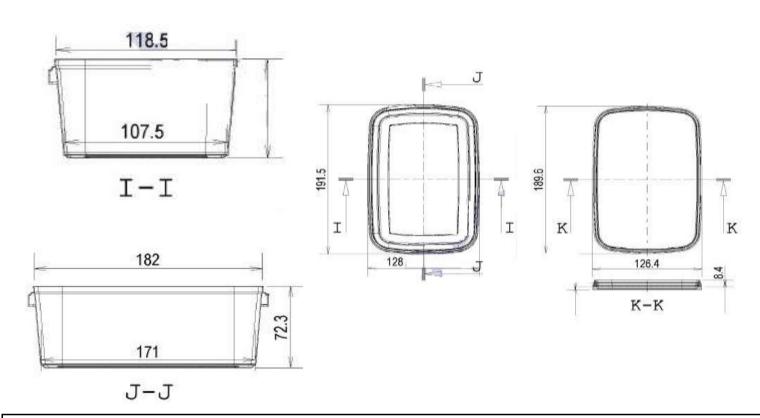

## **PRODUCT DATA SHEET**

PRODUCT CODE: DKK1200

**DESCRIPTION: PP-IML Container for Food Packaging** 



## **TECHNICAL DRAWINGS & PICTURES**



## MATERIAL, COLOR, QUALITY CONTROL and WEIGHT

Containers and lids are produced by polypropylene in grades approved for food packaging according to New Code for Foodstuff and beverages 1998, Chapter II, Art.26. Both lid and the container are food grade for human consumption.



DKK1200 container and lid can be produced with all colors as per the demand of the customer. Production is certificated according to EN ISO 9001:2000.

Container: 42 gr (±3)

Lid: 20 gr (±2)

Volume: 1000 ml





## **LOGISTIC & PALLETISING**



40\*40\*63 cm (w \* l \* h) **Box Dimensions** : Boxes per Pallet 18

3.600 pieces Quantity per Pallet (Tub) Quantity per Pallet 17.100 pieces (Lid) Quantity per Truck 98.100 sets (Set = Body + Lid)Quantity per 40'HC Container 74.300 sets (Set = Body + Lid) Quantity per 2