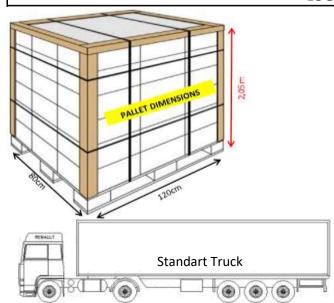

## **LOGISTIC & PALLETISING**

40\*40\*63 cm (w \* l \* h) **Box Dimensions** : Boxes per Pallet 18

3.600 pieces Quantity per Pallet (Tub) Quantity per Pallet 17.100 pieces (Lid) Quantity per Truck 98.100 sets (Set = Body + Lid)Quantity per 40'HC Container 74.300 sets (Set = Body + Lid) Quantity per 20'DC Container 32.700 sets (Set = Body + Lid)