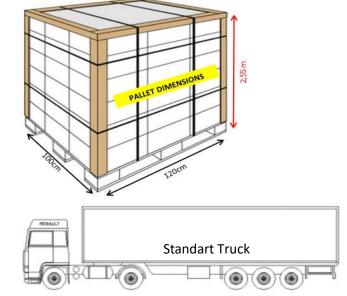

Quantity per Pallet

: 1.000 pieces (Bucket)

Quantity per Pallet : 5.000 pieces (Lid)
Quantity per Truck : 19.000 sets

Quantity per 40'HC Container : 16.000 sets Quantity per 20'DC Container : 7.500 sets