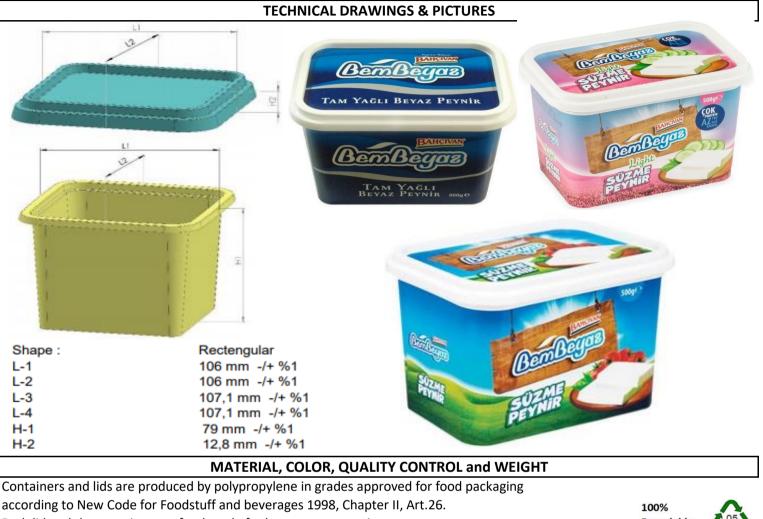

## **PRODUCT DATA SHEET**

PRODUCT CODE: DKF505

**DESCRIPTION:** PP-IML Container for Food Packaging

Both lid and the container are food grade for human consumption.

DKF505 container and lid can be produced with all colors as per the demand of the customer. Production is certificated according to EN ISO 9001:2000. Lid: 8,5 gr (±0.5) Container: 18,4 gr (±1) Volume: 500 ml