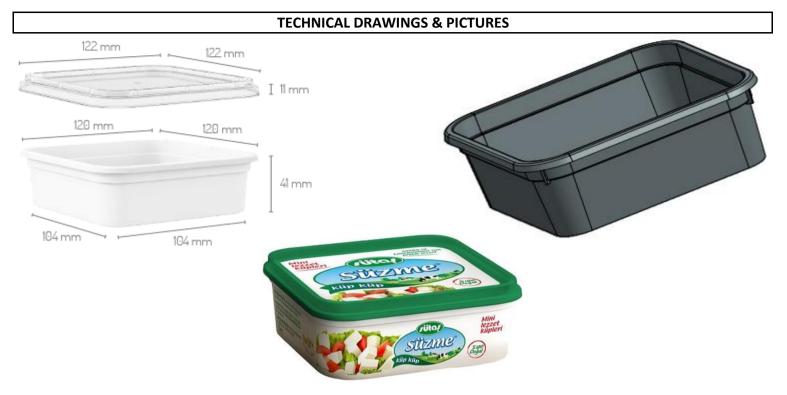

## **DESCRIPTION:** PP-IML Container for Food Packaging

| MATERIAL, COLOR, QUALITY CONTROL and WEIGHT                                                 |                              |                                   |
|---------------------------------------------------------------------------------------------|------------------------------|-----------------------------------|
| Containers and lids are produced by polypropylene in grades approved for food packaging     |                              |                                   |
| according to New Code for Foodstuff and beverages 1998, Chapter II, Art.26.                 |                              | 100%                              |
| Both lid and the container are food grade for human consumption.                            |                              | Recyclable                        |
|                                                                                             |                              | PP Material PP                    |
| DKF254 container and lid can be produced with all colors as per the demand of the customer. |                              |                                   |
| Production is certificated according to EN ISO 9001:2000.                                   |                              |                                   |
| Container: 8 gr (±1) Lid: 5,2 gr (±1)                                                       | Volume: 250 ml               |                                   |
|                                                                                             |                              |                                   |
| LOGISTIC & PALLETISING                                                                      |                              |                                   |
| Paler binnensons<br>Paler binnensons                                                        | Quantity per 40'HC Container | : 539.000 sets (Set = Body + Lid) |
| Standart Truck                                                                              | 20'DC                        | 40'HC                             |