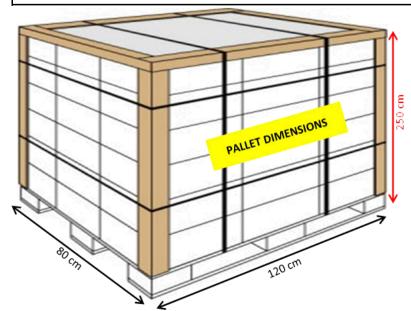

## **LOGISTIC & PALLETISING**

Box Dimensions (w\*l\*h) : 40\*60\*47 cm Quantity / Box : 660 sets

660 pieces of tubs + 660 pieces of lids packed in the same box.

**Boxes / Pallet** : 20 pcs **Quantity / Pallet** : 13.200 pcs