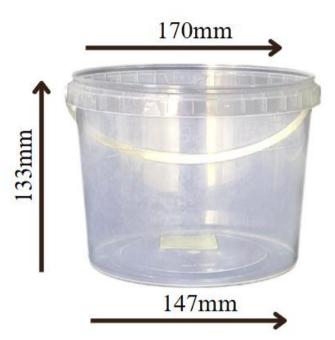

## **TECHNICAL DRAWINGS & PICTURES**

| MATERIAL, COLOF                                                             | R, QUALITY CONTROL and WEIGH                                                                                    | IT                        |
|-----------------------------------------------------------------------------|-----------------------------------------------------------------------------------------------------------------|---------------------------|
| Containers and lids are produced by polypropylene in gra                    | ades approved for food packaging                                                                                |                           |
| according to New Code for Foodstuff and beverages 1998, Chapter II, Art.26. |                                                                                                                 | 100%                      |
| Both lid and the container are food grade for human consumption.            |                                                                                                                 | Recyclable PP             |
|                                                                             |                                                                                                                 |                           |
| DYK2180 container and lid can be produced with all colo                     | ·                                                                                                               |                           |
| Production is certificated according to EN ISO 9001:2000                    |                                                                                                                 |                           |
| Container: 56gr (±1) Lid: 16gr (±1) Brimf                                   | ful Volume: 2300 ml Filling Volum                                                                               | ie: 2180 ml               |
| 106                                                                         | ISTIC & PALLETISING                                                                                             |                           |
| 200                                                                         |                                                                                                                 |                           |
|                                                                             | Box Dimensions (tub)                                                                                            | : 52*70*50 cm (w * l * h) |
| PALLET DIMENSIONS                                                           | Quantity/Carton Box                                                                                             | : 204 pieces (set)        |
|                                                                             | Boxes per Pallet                                                                                                | : 16                      |
|                                                                             | Quantity per Pallet                                                                                             | : 3264 pieces (set)       |
|                                                                             | Quantity per Truck                                                                                              | : 71.808 sets             |
|                                                                             | Quantity per 40'HC Container                                                                                    | : 58.752 sets             |
|                                                                             | Quantity per 20'DC Container                                                                                    | : 26.112 sets             |
|                                                                             |                                                                                                                 |                           |
| 133 130cm                                                                   |                                                                                                                 |                           |
|                                                                             |                                                                                                                 | a man                     |
| (MINALLY)                                                                   |                                                                                                                 |                           |
|                                                                             | the second se |                           |
| Standart Truck                                                              | 20.20                                                                                                           |                           |
|                                                                             | 20'DC                                                                                                           | 40'HC                     |